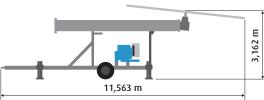

#### TRANSPORT > Tractor or SUV

TOUR 8 mm Galvanised Steel > Lenght 6,50 metres.

> **BALANCE SENSOR >** Dynamic.

**VIBRATION SENSOR >** Integrated.

> ANEMOMETER > Standard

WARRANTY > 10 years.