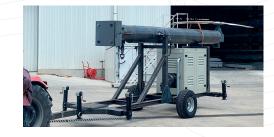

#### TRANSPORT > Tractor or SUV

TOUR 8 mm Galvanised Steel > Lenght 6,50 metres.

> **BALANCE SENSOR >** Dynamic.

**VIBRATION SENSOR >** Integrated.

> ANEMOMETER > Standard

WARRANTY > 10 years.