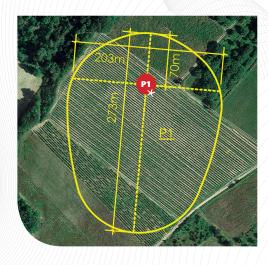

# **Mobile**Antifreeze Tower P1

**VERSIONS AVAILABLE** 

4 ha

**WITH 4 BLADE PROPELLERS** - 50 % noise pollution

VOLVO PENTA