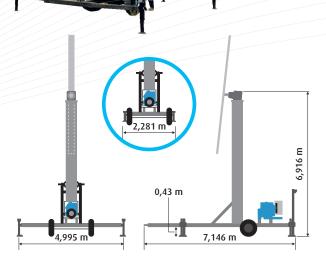

#### TRANSPORT > Tractor or SUV

TOUR 8 mm Galvanised Steel > Lenght 6,50 metres.

> **BALANCE SENSOR >** Dynamic.

**VIBRATION SENSOR >** Integrated.

> ANEMOMETER > Standard

WARRANTY > 10 years.